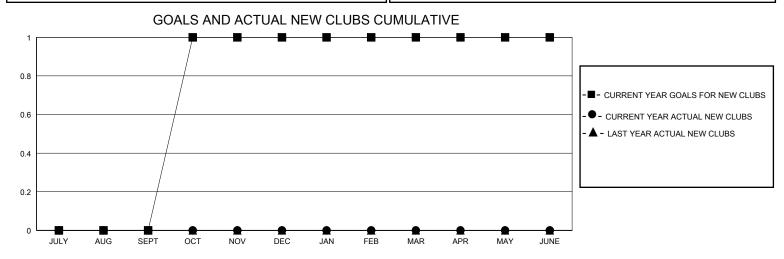

## District 201V6

GMT: LOCATION AUSTRALIA GMT CA

| Clubs         |               |             |               | Members               |                       |                         |                                                    |  |  |
|---------------|---------------|-------------|---------------|-----------------------|-----------------------|-------------------------|----------------------------------------------------|--|--|
|               | RESULTS FOR   | R 2023-2024 |               | RESULTS FOR 2023-2024 |                       |                         |                                                    |  |  |
| QUARTER       | NEW CLUB GOAL | NEW CLUBS   | DROPPED CLUBS | QUARTER MEMB          | ER GROWTH NET<br>GOAL | MEMBER GROWTH<br>ACTUAL | DROPPED<br>MEMBERS ACTUAL<br>(including transfers) |  |  |
| JULY/AUG/SEPT | 0             | 0           | 0             | JULY/AUG/SEPT         | 0                     | 48                      | 33                                                 |  |  |
| OCT/NOV/DEC   | 1             | 0           | 0             | OCT/NOV/DEC           | 0                     | 9                       | 2                                                  |  |  |
| JAN/FEB/MAR   | 0             | 0           | 0             | JAN/FEB/MAR           | 0                     | 0                       | 0                                                  |  |  |
| APR/MAY/JUNE  | 0             | 0           | 0             | APR/MAY/JUNE          | 95                    | 0                       | 0                                                  |  |  |