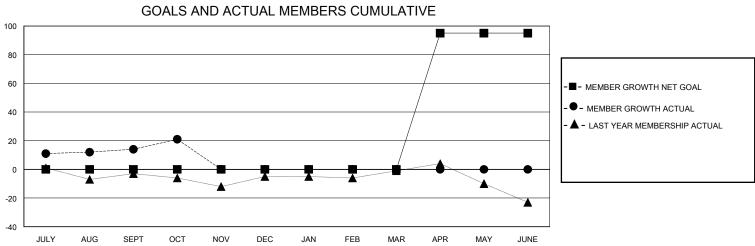

## District 201V6

GMT: LOCATION AUSTRALIA GMT CA

| Clubs         |               |             |               | Members               |                       |                         |                                                    |  |  |
|---------------|---------------|-------------|---------------|-----------------------|-----------------------|-------------------------|----------------------------------------------------|--|--|
|               | RESULTS FOR   | R 2023-2024 |               | RESULTS FOR 2023-2024 |                       |                         |                                                    |  |  |
| QUARTER       | NEW CLUB GOAL | NEW CLUBS   | DROPPED CLUBS | QUARTER MEMB          | ER GROWTH NET<br>GOAL | MEMBER GROWTH<br>ACTUAL | DROPPED<br>MEMBERS ACTUAL<br>(including transfers) |  |  |
| JULY/AUG/SEPT | 0             | 0           | 0             | JULY/AUG/SEPT         | 0                     | 48                      | 33                                                 |  |  |
| OCT/NOV/DEC   | 1             | 0           | 0             | OCT/NOV/DEC           | 0                     | 9                       | 2                                                  |  |  |
| JAN/FEB/MAR   | 0             | 0           | 0             | JAN/FEB/MAR           | 0                     | 0                       | 0                                                  |  |  |
| APR/MAY/JUNE  | 0             | 0           | 0             | APR/MAY/JUNE          | 95                    | 0                       | 0                                                  |  |  |